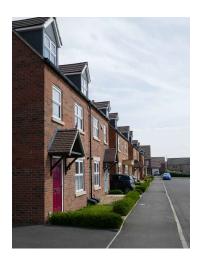

## Character Type B

| Built Form | Detached and semi detached houses, forming a strong building line, fronting the main street.  |
|------------|-----------------------------------------------------------------------------------------------|
| Road Type  | 5.5 metre carriageway with 2.0 metre footpath one side, visitor parking opposite carriageway. |
| Parking    | On Plot between the houses to create a rhythm to the street scene.                            |
| Boundaries | Hedge to plot frontage with shrubs and grass to rear.                                         |

A consistent contemporary appearance using a buff brick and grey roof tiles emphasizes that the street will read as a whole. Materials

Roof Tiles - Grey

Brick - Wienerberger Sandalwood Yellow Multi or similar.