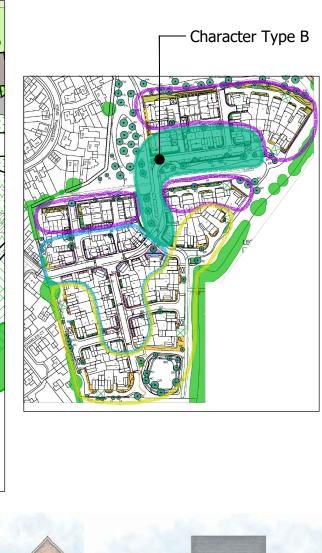

## Character Type B

| Built Form | Detached and semi detached houses, forming a strong building line, fronting the main street.  |
|------------|-----------------------------------------------------------------------------------------------|
| Road Type  | 5.5 metre carriageway with 2.0 metre footpath one side, visitor parking opposite carriageway. |
| Parking    | On Plot between the houses to create a rhythm to the street scene.                            |
| Boundaries | Hedge to plot frontage with shrubs and grass to rear.                                         |

## 5.5m FP Open Space— Main Rd Visitor parking

Typical Section

Hedge to Plot frontage

shrubs and grass to rear.

Project:-Wivenhoe, Land South of Elmstead Road, off Richard Avenue

Description:-Character Area B