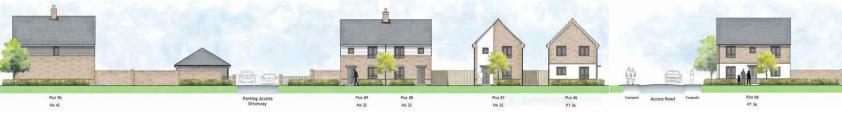

## Character Type B

| Built Form | Detached and semi detached houses, forming a strong building line, fronting the main street.  |
|------------|-----------------------------------------------------------------------------------------------|
| Road Type  | 5.5 metre carriageway with 2.0 metre footpath one side, visitor parking opposite carriageway. |
| Parking    | On Plot between the houses to create a rhythm to the street scene.                            |
| Boundaries | Hedge to plot frontage with shrubs and grass to rear.                                         |

A consistent contemporary appearance using a buff brick and grey roof tiles emphasizes that the street will read as a whole. Materials

Roof Tiles - Grey

Brick - Wienerberger Sandalwood Yellow Multi or similar.

## 5.5m FP Open Space— Main Rd Visitor parking

Typical Section

Hedge to Plot frontage

shrubs and grass to rear.

Project:-Wivenhoe, Land South of Elmstead Road, off Richard Avenue

Description:-Character Area B